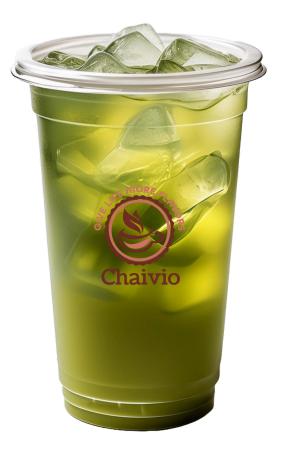

Bakery

| ALMOND CROISSANT              | 3.50 |  |
|-------------------------------|------|--|
| BUTTER CROISSANT              | 3.25 |  |
| CHOCOLATE CROISSANT           | 3.50 |  |
| JALAPENO CROISSANT            | 4.00 |  |
| MUFFINS (Blueberry/Cranberry) | 3.50 |  |
| SCONE (Blueberry)             | 3.00 |  |
| AVOCADO TOAST (2 slices)      | 4.00 |  |
| BANANA NUT BREAD              | 3.00 |  |
| CARDAMON CAKE                 | 4.00 |  |
| SAFFRON CAKE                  | 4.00 |  |
| GOLDEN CAKE                   | 4.00 |  |
| BROWNIE                       | 3.00 |  |
| COFFEE CAKE                   | 3.00 |  |