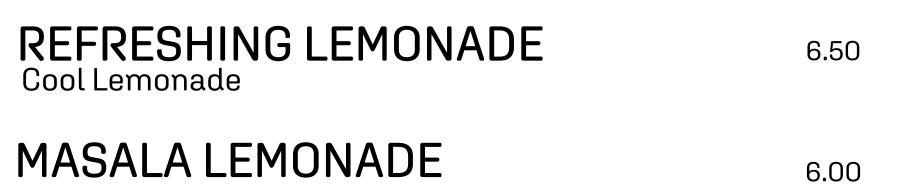

7.00

Mango blended with mlik (Vegan milk options)

7.00

| GREEN TEA<br>Iced green tea | 6.50 |
|-----------------------------|------|
| <del></del>                 | 6.50 |

Lemonade with spices blended with ice