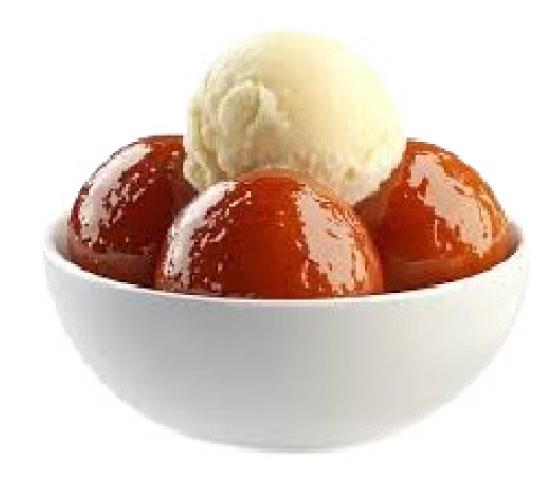

#### **GULAB JAMOON**

Dessert made from milk, dipped in sugar water.

4.99

#### **GULAB JAMOON with ICECREAM**

Gulab Jamoon with 1 scoop of ice cream of your choice.

7.50