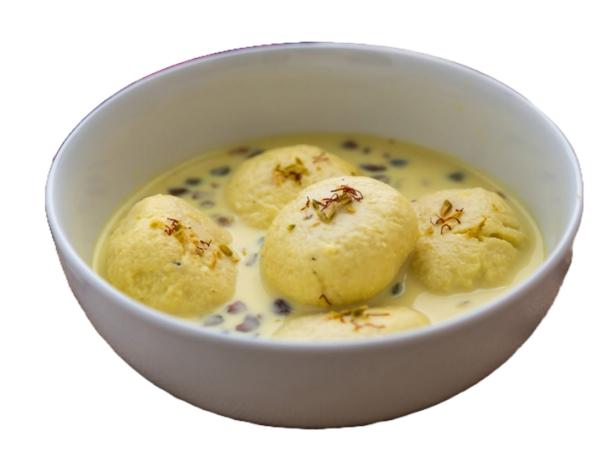

#### MANGO RASMALAI

Dessert made from milk, cottage cheese, sugar, cardamom, saffron & nuts.

4.99