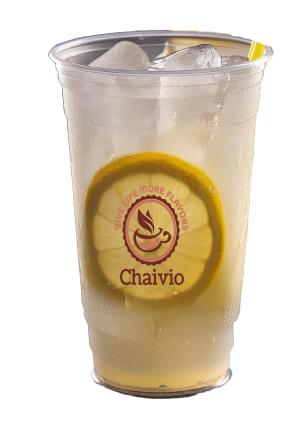

7.00

Mango blended with mlik (Vegan milk options)

7.00

| GREEN TEA<br>Iced green tea | 6.50 |
|-----------------------------|------|
| <del></del>                 | 6.50 |

Lemonade with spices blended with ice