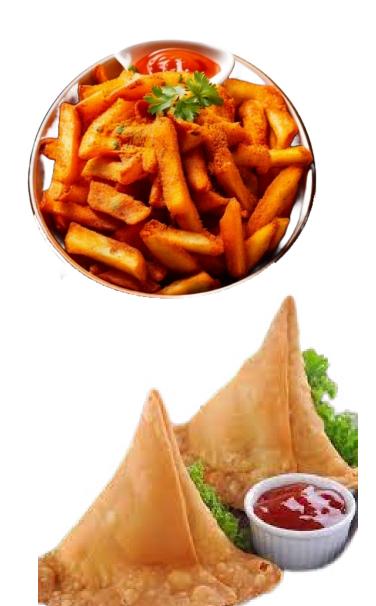

## Quick Bites

| MASALA FRIES French fries with myraid of spices                                                                       | 4.99 |
|-----------------------------------------------------------------------------------------------------------------------|------|
| TURMERIC FRIES French fries with turmeric & spices                                                                    | 5.50 |
| STREET BITES Assorted plate of Paneer bites, Aloo tikki & Vegie kebabs                                                | 9.99 |
| SAMOSA<br>Crispy Samosa served with spicy chutneys                                                                    | 3.25 |
| SAMOSA CHAT Tangy Samosa served with spicy chickpeas & chutneys                                                       | 9.99 |
| BHEL PURI (SPICY PUFFED RICE) Crispy puffed rice tossed with sweet tamarind chutney, spicy green chutney with onions. | 9.99 |
| KATI ROLLS<br>Paneer Tikka, Chole Masala                                                                              | 7.99 |
| PANEER TIKKI SEALED BURGER Paneer patty with spices, herbs, onions & chutney with fries                               | 9.99 |
| VADA PAV (BOMBAY BURGER) Potatoes with chickpea fried, with chutneys                                                  | 5.99 |
| DABELI (INDIAN SPICY BURGER)                                                                                          | 9.99 |