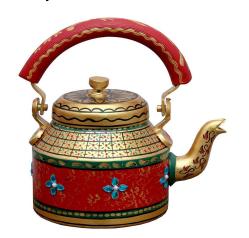

#### TRADITIONAL CHAI EXPERIENCE

Experience authentic chai served in kettle.

| SMALL (Perfect for 1-3 people)  | 9.99  |
|---------------------------------|-------|
| MEDIUM (Perfect for 3-5 people) | 16.99 |
| LARGE (Perfect for 5-7 people)  | 24.99 |